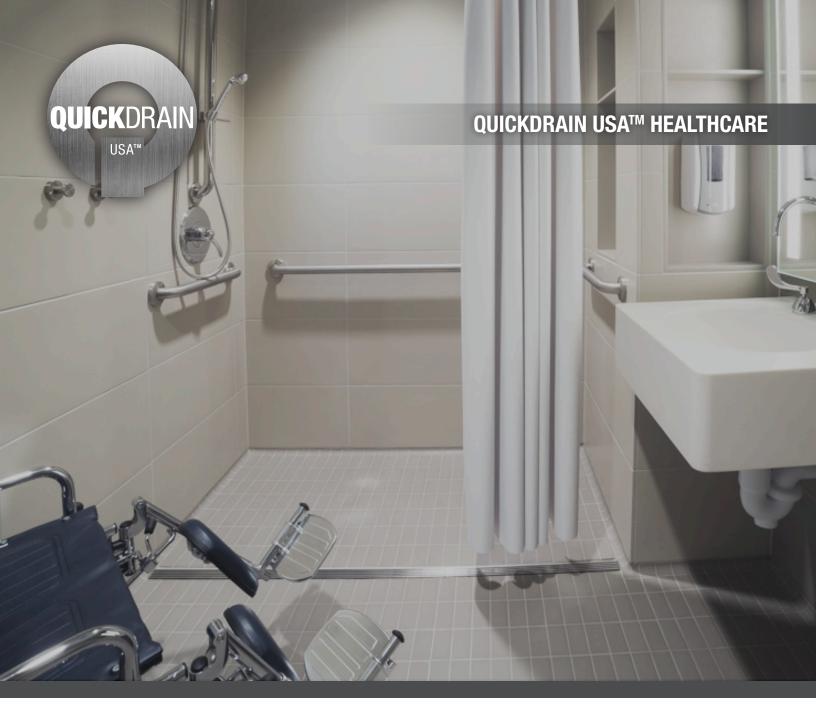

## QUICKDRAIN UNIVERSAL DESIGN & ADA COMPLIANCE

The roll-in, curbless shower is a hallmark of universal design, making the shower easily accessible to all ages and abilities in accordance with the Americans with Disabilities Act. It also provides a clean and expansive look, from traditional to modern aesthetics.

#### **QUICKDRAIN USA™ HEALTHCARE**